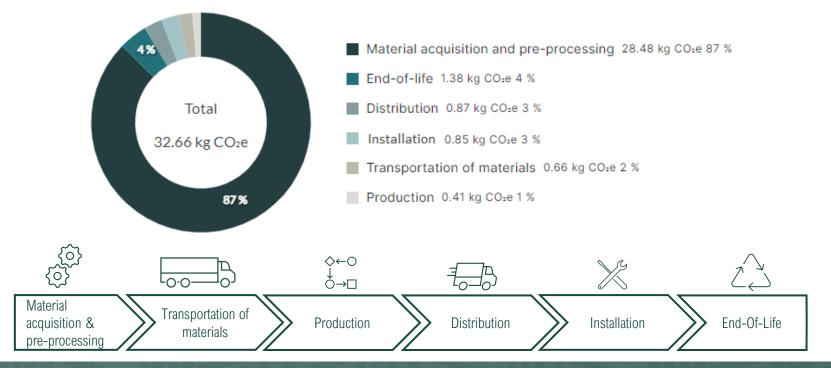

## C-SEVEN\* Total lifecycle emissions 32,66 kg CO<sub>2</sub>e / product

## Emission sources of product lifecycle

\*C-Seven worktop with a length of 1400 mm and a width of 600 mm has been used as a reference product.

The emission calculations of this report are made in accordance with the Greenhouse Gas Protocol Product Life Cycle Accounting and Reporting standard. The purpose of the calculations is to determine the climate impact of the product lifecycle, i.e. greenhouse gas emissions. The carbon dioxide equivalent (CO<sub>2</sub>e) that combines the greenhouse gas emissions, is used as a calculation unit.